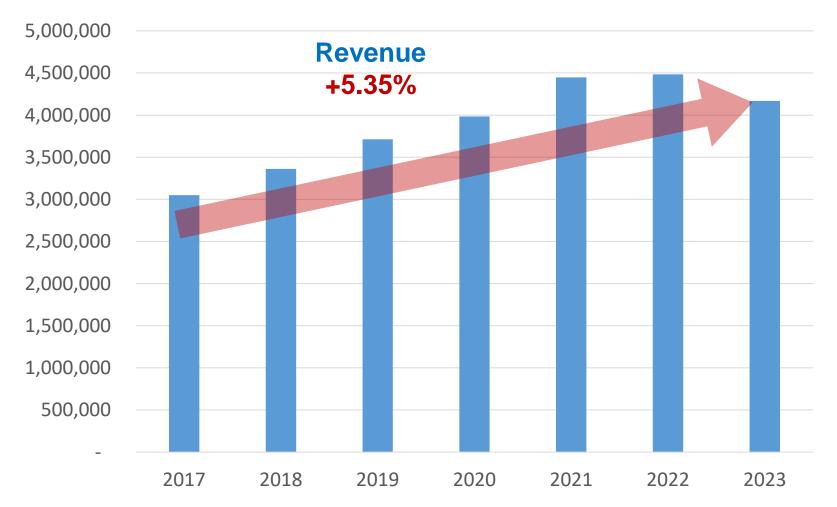

# Introduction of Taiwan Pelican Express

准旧寺丽泽

Stock code : 2642

**August 2024** 





The information herein and the presentation made during the conference contain forward-looking statements with respect to the financial condition, results of operations and business of the company are provided for information purposes only.

These forward-looking statements represent the company's expectations or beliefs concerning future events and involve known and unknown risks and uncertainty that could cause actual results, performance or events to differ materially from those expressed.

You are urged to review the information provided herein carefully.











### Unit: NTD Thousand



# 2024 Operating results



#### Unit: NTD Thousand



















Focus EC Industry , Increase Revenue



Logistics strengthens customization capabilities

### 1.Focuse EC :

- EC/Hypermarket/3PL •
- 2. performance management
- Rationalize indirect manpower.
- Adjust the salary structure.
- Achieve the goal of 10 electric trucks and 100 electric locomotives by 2025.

#### 3.Increase Revenue

• Review gross profit .

- 1. Increase Cold Chain Logistics
- Revenue
- 2. Increase Storage Utilization Ratio





1111





# follow

#web :



## #easygo :



#Line :



https://www.e-can.com.tw LINE ID:@pelicantw