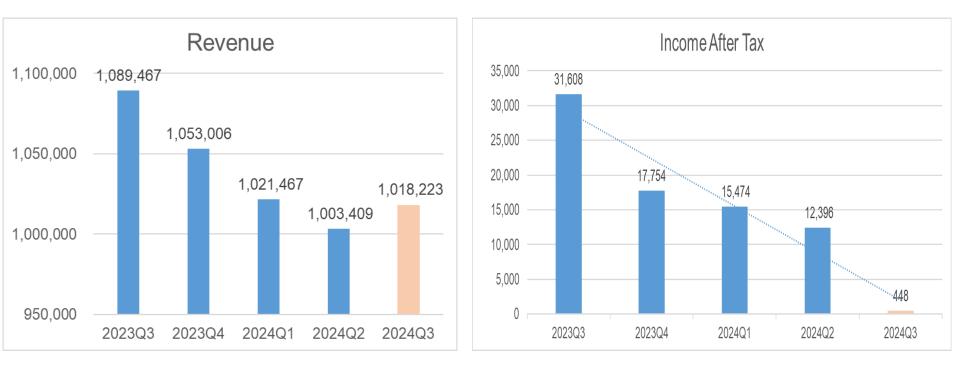

# Introduction of Taiwan Pelican Express

准旧寺丽泽

Stock code : 2642

**August 2024** 





The information herein and the presentation made during the conference contain forward-looking statements with respect to the financial condition, results of operations and business of the company are provided for information purposes only.

These forward-looking statements represent the company's expectations or beliefs concerning future events and involve known and unknown risks and uncertainty that could cause actual results, performance or events to differ materially from those expressed.

You are urged to review the information provided herein carefully.











### Unit: NTD Thousand



# 2024 Operating results



#### Unit: NTD Thousand



















Focus EC Industry , Increase Revenue



Logistics strengthens customization capabilities

### 1.Focuse EC :

- EC/Hypermarket/3PL •
- 2. performance management
- Rationalize indirect manpower.
- Adjust the salary structure.
- Achieve the goal of 10 electric trucks and 100 electric locomotives by 2025.

#### 3.Increase Revenue

• Review gross profit .

- 1. Increase Cold Chain Logistics
- Revenue
- 2. Increase Storage Utilization Ratio





1111





# follow

#web :



## #easygo :



#Line :



https://www.e-can.com.tw LINE ID:@pelicantw