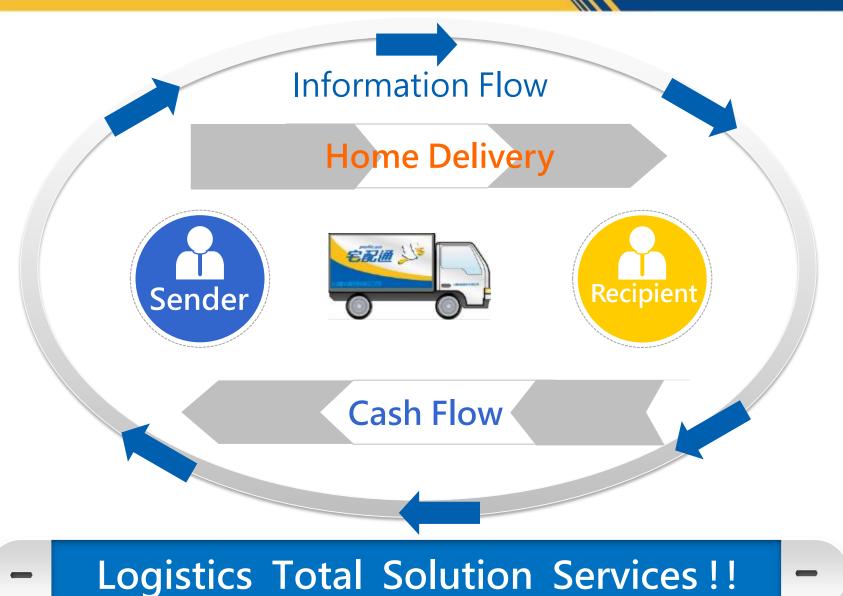

## Business model

## Main items of service

#### Home delivery

- > Customer to Customer (C2C)
- ➤ Business to Customer (B2C)
- ➤ Customer to Business (C2B)

#### Physical distribution

- > Warehouse service
- > Distribution service