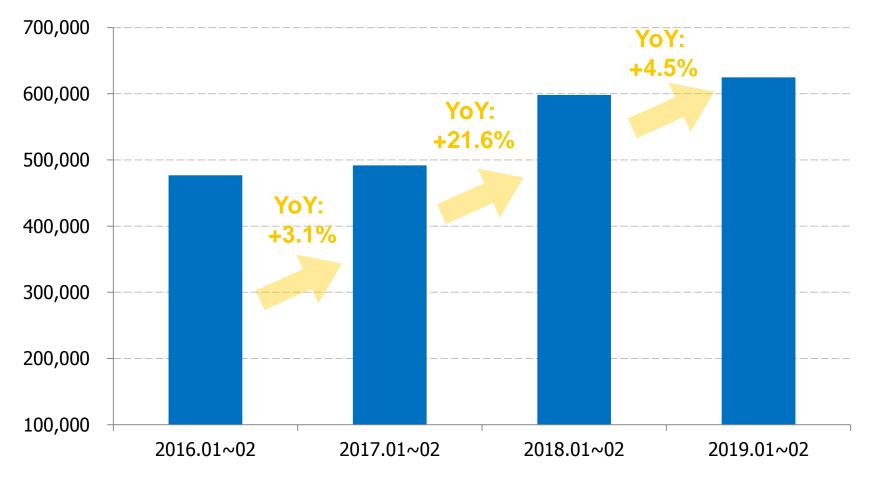

|

> **150** Motorcycles







## Main items of service



### • Home delivery

- ≻ Customer to Customer (C2C)
- ➢ Business to Customer (B2C)
- ≻ Customer to Business (C2B)

### Physical distribution

- > Warehouse service
- Distribution service





### Operation Control Center









### Introduction of baggage delivery

Services: Baggage Delivery 

 Baggage Packing 
 Baggage wrapping 
 Luggage Storage Service.



(in Terminal 1 \ 2 Arrival hall \ Departure hall)





(in Terminal 1 Arrival hall)









#### Unit: NTD Thousand

#### Revenue



### 2018 Operating results





## 2019 Operating results



#### Unit: NTD Thousand

#### Revenue

















111







### https://www.e-can.com.tw