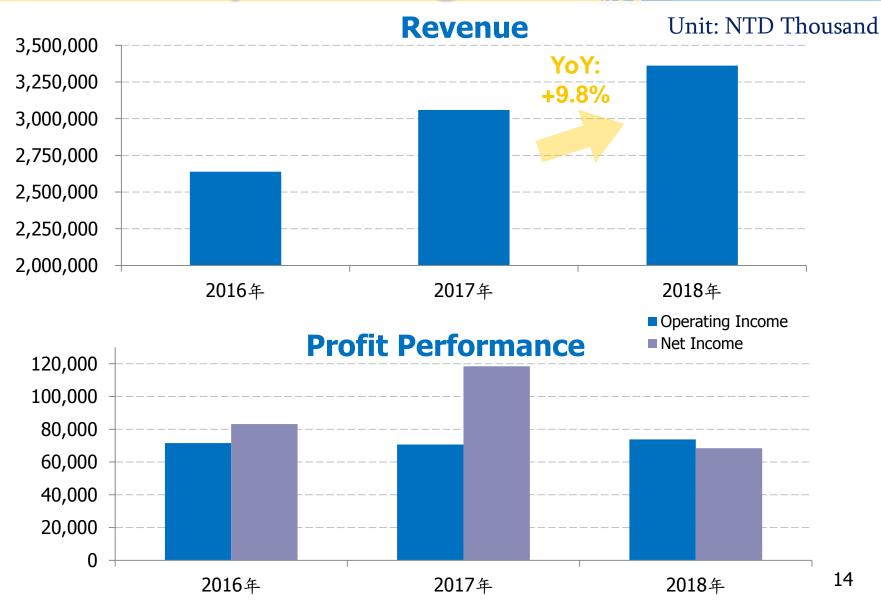

|                                                                                                                                                                    |

> **150** Motorcycles







## Main items of service



### • Home delivery

- ≻ Customer to Customer (C2C)
- ➢ Business to Customer (B2C)
- ≻ Customer to Business (C2B)

### Physical distribution

- > Warehouse service
- Distribution service





### Operation Control Center









### Introduction of baggage delivery

Services: Baggage Delivery 

 Baggage Packing 
 Baggage wrapping 
 Luggage Storage Service.



(in Terminal 1 \ 2 Arrival hall \ Departure hall)





(in Terminal 1 Arrival hall)









#### Unit: NTD Thousand

#### Revenue



### 2018 Operating results





## 2019 Operating results



#### Unit: NTD Thousand

#### Revenue

















111







### https://www.e-can.com.tw