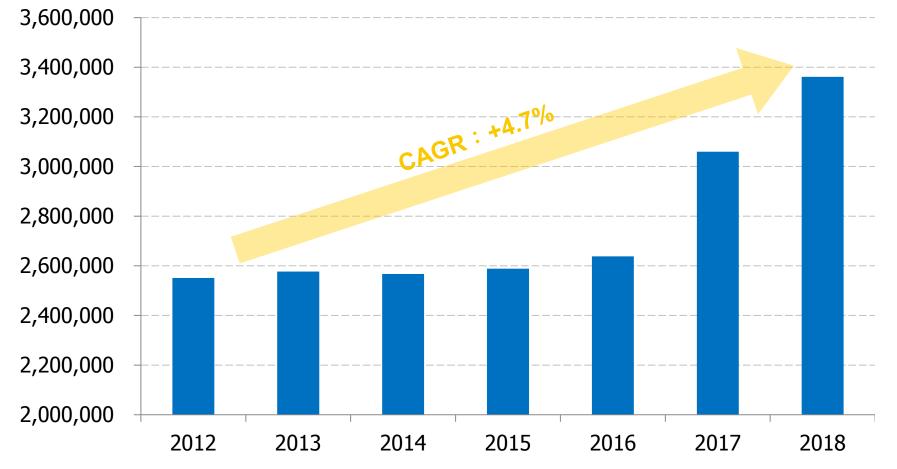

|                                                                                                                                                                    |

> **150** Motorcycles







## Main items of service



### • Home delivery

- ≻ Customer to Customer (C2C)
- ➢ Business to Customer (B2C)
- ≻ Customer to Business (C2B)

### Physical distribution

- > Warehouse service
- Distribution service





### Operation Control Center









### Introduction of baggage delivery

Services: Baggage Delivery 

 Baggage Packing 
 Baggage wrapping 
 Luggage Storage Service.



(in Terminal 1 \ 2 Arrival hall \ Departure hall)





(in Terminal 1 Arrival hall)









#### Unit: NTD Thousand

#### Revenue



### 2018 Operating results





## 2019 Operating results



#### Unit: NTD Thousand

#### Revenue

















111







### https://www.e-can.com.tw