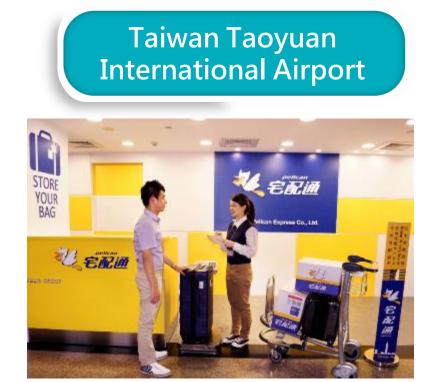

### Introduction of baggage delivery

Services: Baggage Delivery 

 Baggage Packing 
 Baggage wrapping 
 Luggage Storage Service.

(in Terminal 1 \ 2 Arrival hall \ Departure hall)

(in Terminal 1 Arrival hall)